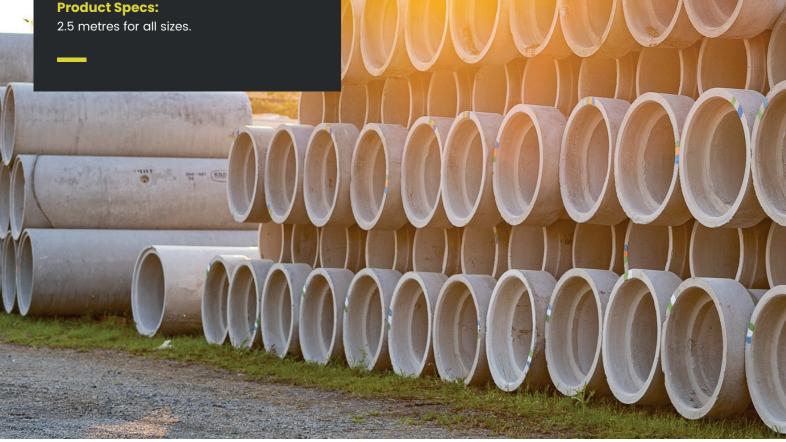

# **CONCRETE SEWER PIPE** (SPIGOT AND SOCKET)

Used for conveyance of sewage, or sewage and surface water.

Manhole sections are supplied in lengths of 1000mmm, 500mmm and 250mmm. They are available in diameters of 750mm, 1000mm, 1250mm, 1500mm and 1750mm.