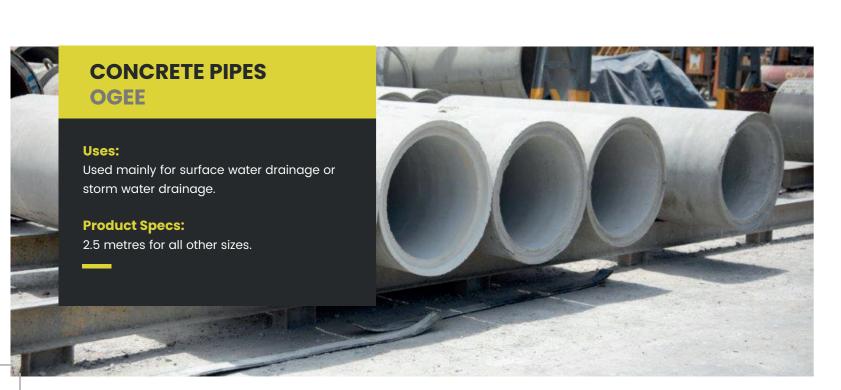

# Product Specs:

Culverts are supplied in 1,2m lengths and in 150S, 175S and 200S strength classes. Special strength designs can be accommodated.

The standard culvert sizes range from a span of 450mm to 3600mm, and from a height of 300mm to 3000mm.